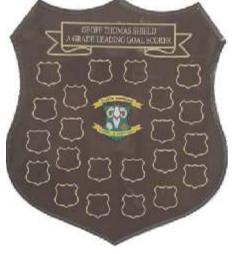

### COLOUR PRINTED AWARDS EXCLUSIVE TO SA TROPHY & BADGE WOODEN AWARD WITH ACRYLIC INSERT

5078-53 AC ROSEWOOD Height 53cm \$196.45 As Perpetual 16 large side shields fitted \$255.45

5078-42 AC ROSEWOOD Height 42cm \$104.40 As Perpetual 16 medium side shields fitted \$163.20

5078-35 AC ROSEWOOD Height 35cm \$94.25 As Perpetual 14 medium side shields fitted \$145.70

5078-28 AC ROSEWOOD Height 28cm \$85.00

5077-30 AC ROSEWOOD Height 30cm \$76.05

5077-35 AC ROSEWOOD Height 35cm \$81.65

6006-41 AC ROSEWOOD Height 41cm \$180.40 As Perpetual 18 medium side shields fitted \$246.55

PRICE INCLUDES 50 LETTERS OF TEXT Once off logo set up fee of \$50.00 will apply to new logos not on our system. Once your logo is on the system, it can be used on any of our products. An \$18.00 photo set up fee per photo will apply for using your own photo.