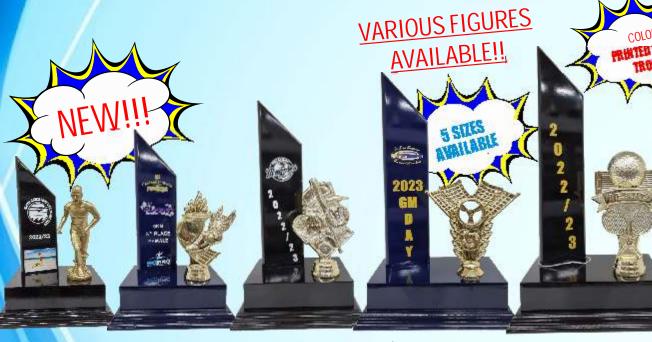

VARIOUS FIGURES AVAILABLE!!

Plate + 50 Letters Text included in price Once off logo set up of \$48 applies for new logos

### NEW!! High Quality Black or Blue Gloss Timber Awards

BLACK OR BLUE GLOSS TIMBER

<u>VARIOUS FIGURES</u> <u>AVAILABLE!!</u>

3 Sizes Available SAT-X2383/2 245MM \$37.65 SAT-X2384/2 275MM \$39.05 SAT-X2385/2 300MM \$40.80

Plate + 50 Letters Text included in price Once off logo set up of \$48 applies for new logos 3 Sizes Available <u>SAT-X2372</u> 200MM \$25.35 <u>SAT-X2373</u> 235MM \$26.75 <u>SAT-X2374</u> 270MM \$27.40

3 Sizes Available <u>SAT-X2375</u> 270MM \$37.80 <u>SAT-X2376</u> 300MM \$39.10 <u>SAT-X2377</u> 340MM \$40.05

Full colour logos can be printed directly onto wing, additional fee applies.

PRICES INCLUDE GST

3 Sizes Available <u>SAT-X2383</u> 230MM \$33.50 <u>SAT-X2384</u> 260MM \$34.65 <u>SAT-X2385</u> 285MM \$36.40

> WOOMERA DARTS LEAGUE

W.A.S.C.