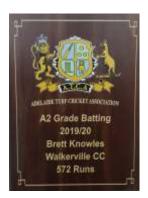

### Adelaide Turf Cricket Assoc Club Person of the Year 2019-20 Bob Smith

Plaques available in black or walnut

Because we now are printing directly onto the wooden plaques this reduces the time and product requirements to finish the plaque. The Result? Cheaper Plaques!!

Plaques available in black or walnut

All Sports available!! Price includes all text logos welcome Once off logo set up fee of \$50 applies to new logos We now have in house an incredible new printing process. Using non solvent inks (good for the atmosphere) which are water proof, sun proof and very scratch resistant. We are obtaining a fantastic quality print on most substrates (eg: wood, glass, acrylic, plastic, brass, stainless steel, aluminum, etc). Our print process replaces both pad printing & screen printing with the huge advantage of running direct from our computer bypassing both pads and screen requirements. Brass & Stainless Steel plagues now available for outdoor use!