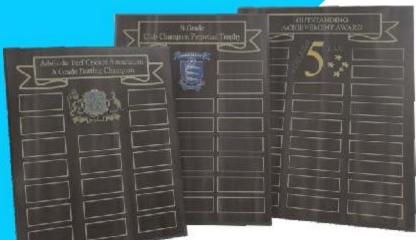

# FULL COLOUR PRINTED SHIELDS & PERPETUALS

PV810W 8x10" \$45.10 PV912W 9x12" \$54.70 PV1013W 10x13" \$66.85

\*Price includes text in top banner and logo printed

EXCLUSIVE TO SA TROPHY & BADGE DESIGNED & MANUFACTURED IN SOUTH AUSTRALIA HIGH QUALITY PIANO FINISH WOOD SHIELDS AVAILABLE IN ROSEWOOD OR BLACK

PFS3RW or PFS3K 445x397mm \$156.60 PFS2RW or PFS2K 330x295mm \$112.85 PFS1RW or PFS1K 270x237mm \$69.05

\*Price includes text in top banner and logo printed

\*Once off logo set up fee of \$50.00 will apply for new logos not on our system. Once your logo is on the system, it can be used on any of our products.