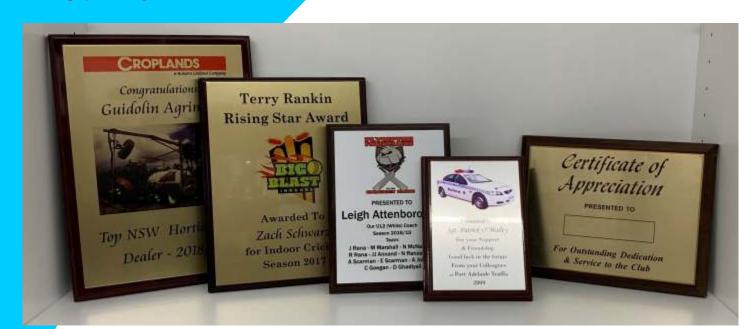

## SUBLIMATED TIMBER PLAQUES

## SUBLIMATED PLAQUES Plagues are available in Rosewood, Mahogany or Black

Plaques are available in Rosewood, Mahogany or Blac

| CODE | SIZE   | COST     |
|------|--------|----------|
| PP1  | 6 x 4  | \$34.55  |
| PP2  | 7 x 5  | \$40.05  |
| PP3  | 6 x 8  | \$48.10  |
| PP4  | 7 x 9  | \$65.15  |
| PP5  | 8 x 10 | \$84.50  |
| PP6  | 9 x 12 | \$100.00 |