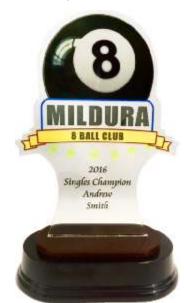

## ALL BALL ARTWORKS ARE INTERCHANGEABLE COLOUR PRINTED ACRYLIC TROPHIES

CC1962C 120mm \$12.80

CC1962B 105mm \$11.65

CC1962A 90mm \$10.50

### DOUBLE TIER BASE PRINTED ACRYLIC TROPHIES

CC1963C 130mm \$14.00 CC1963B 110mm \$12.80 CC1963A 95mm \$11.65

Once off logo set up fee of \$50.00 will apply for new logos not on our system. Once your logo is on the system, it can be used on any of our products.