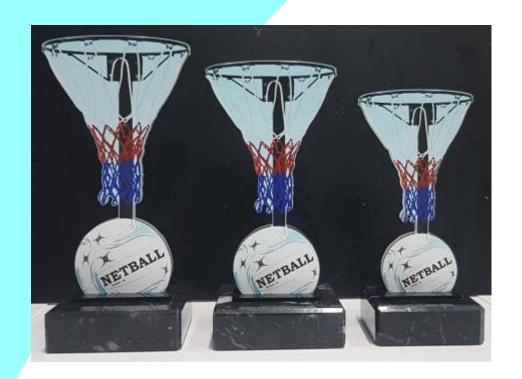

## Something Different At Great Value

Manufactured in South Austral ia for South Austral ians

SAT-NETA 130mm \$11.00 SAT-NETB 150mm \$12.65 SAT-NETC 160mm \$14.30

#### \*NEW & EXCLUSIVE TO SA TROPHY & BADGE\*

High quality printed acrylic netball trophy. Solid marble base.

Use your own logo or remove for a generic print (Set up fee's for new logos apply)