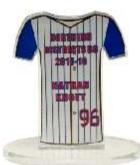

# PRINTED ACRYLIC TROPHIES EXCLUSIVE TO SA TROPHY

## **GREAT PRICES!**

ACRYLIC SHIRT & ACRYLIC BALL TROPHIES

\$11.65

SHIRT TROPHY HEIGHT: 95mm
BALL HEIGHT: 95mm WITH PEG STAND

CC1949 100mm \$12.80

#### 50 Letters of text included in prices

Once off logo set up fee of \$50.00 will apply for new logos not on our system. Once your logo is on the system, it can be used on any of our products.

Uniform set up is once off fee of \$50.00