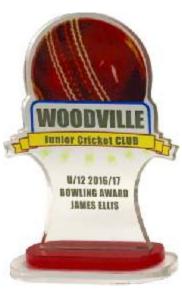

## COLOUR PRINTED AWARDS EXCLUSIVE TO SA TROPHY & BADGE

THE REVOLUTION IN TROPHIES

## ALL BALL ARTWORKS ARE INTERCHANGEABLE COLOUR PRINTED ACRYLIC WITH WOOD BASE

CC1961C 165mm \$28.00

CC1961B 150mm \$22.10

CC1961A 125mm \$17.50

CC1958C 225mm \$36.15

CC1958B 200mm \$29.15

CC1958A 170mm \$22.05