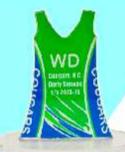

## Something Different At Great Value

Manufactured in South Austral ia for South Austral ians

SAT-NETA 130mm \$11.00 SAT-NETB 150mm \$12.65 SAT-NETC 160mm \$14.30

#### \*NEW & EXCLUSIVE TO SA TROPHY & BADGE\*

High quality printed acrylic netball trophy. Solid marble base.

Use your own logo or remove for a generic print (Set up fee's for new logos apply)