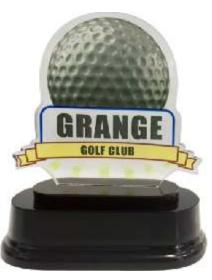

## COLOUR PRINTED AWARDS EXCLUSIVE TO SA TROPHY & BADGE

THE REVOLUTION IN TROPHIES

## ALL BALL ARTWORKS ARE INTERCHANGEABLE COLOUR PRINTED ACRYLIC WITH WOOD BASE

CC1961C 165mm \$28.00

CC1961B 150mm \$22.10

CC1961A 125mm \$17.50

CC1958C 225mm \$36.15

CC1958B 200mm \$29.15

CC1958A 170mm \$22.05