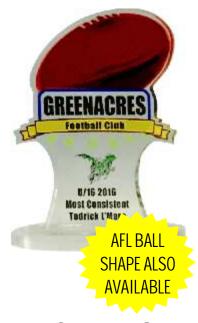

## COLOUR PRINTED AWARDS EXCLUSIVE TO SA TROPHY & BADGE

THE REVOLUTION IN TROPHIES

## ALL BALL ARTWORKS ARE INTERCHANGEABLE COLOUR PRINTED ACRYLIC WITH WOOD BASE

CC1961C 165mm \$28.00

CC1961B 150mm \$22.10

CC1961A 125mm \$17.50

CC1958C 225mm \$36.15

CC1958B 200mm \$29.15

CC1958A 170mm \$22.05