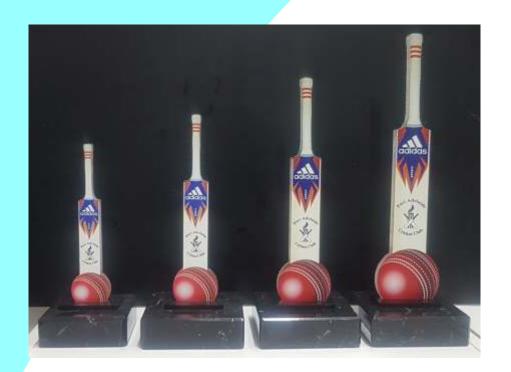

## Something Different At Great Value

Manufactured in South Austral ia for South Austral ians

SAT-CRICA 125mm \$9.90 SAT-CRICB 150mm \$11.00 SAT-CRICC 175mm \$12.65 SAT-CRICD 205mm \$14.30

#### \*NEW & EXCLUSIVE TO SA TROPHY & BADGE\*

High quality printed acrylic bat & ball.

Solid marble base.

Use your own logo or remove for a generic print

(Set up fee's for new logos apply)