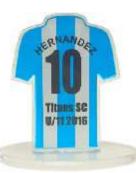

# PRINTED ACRYLIC TROPHIES EXCLUSIVE TO SA TROPHY

## **GREAT PRICES!**

ACRYLIC SHIRT & ACRYLIC BALL TROPHIES

\$11.65

SHIRT TROPHY HEIGHT: 95mm
BALL HEIGHT: 95mm WITH PEG STAND

CC1949 100mm \$12.80

#### 50 Letters of text included in prices

Once off logo set up fee of \$50.00 will apply for new logos not on our system. Once your logo is on the system, it can be used on any of our products.

Uniform set up is once off fee of \$50.00