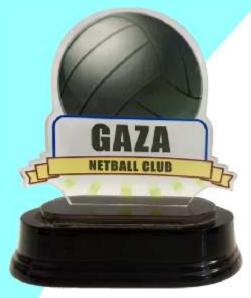

## ALL BALL ARTWORKS ARE INTERCHANGEABLE COLOUR PRINTED ACRYLIC WITH WOOD BASE

CC1961C 165mm \$28.00

CC1961B 150mm \$22.10

CC1961A 125mm \$17.50

CC1958C 225mm \$36.15

CC1958B 200mm \$29.15

CC1958A 170mm \$22.05