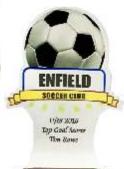

## ALL BALL ARTWORKS ARE INTERCHANGEABLE COLOUR PRINTED ACRYLIC WITH WOOD BASE

CC1961C 165mm \$28.00

CC1961B 150mm \$22.10

CC1961A 125mm \$17.50

CC1958C 225mm \$36.15

CC1958B 200mm \$29.15

CC1958A 170mm \$22.05