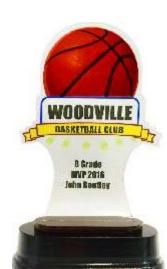

## ALL BALL ARTWORKS ARE INTERCHANGEABLE COLOUR PRINTED ACRYLIC TROPHIES

CC1962C 120mm \$12.80

CC1962B 105mm \$11.65

CC1962A 90mm \$10.50

### DOUBLE TIER BASE PRINTED ACRYLIC TROPHIES

CC1963C 130mm \$14.00 CC1963B 110mm \$12.80 CC1963A 95mm \$11.65

Once off logo set up fee of \$50.00 will apply for new logos not on our system. Once your logo is on the system, it can be used on any of our products.