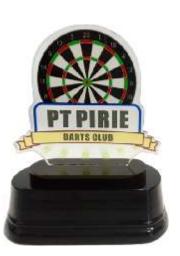

## COLOUR PRINTED AWARDS EXCLUSIVE TO SA TROPHY & BADGE

THE REVOLUTION IN TROPHIES

## ALL BALL ARTWORKS ARE INTERCHANGEABLE COLOUR PRINTED ACRYLIC TROPHIES

CC1962C 120mm \$12.80

CC1962B 105mm \$11.65

CC1962A 90mm \$10.50