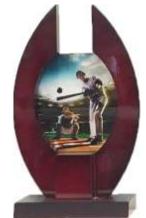

au

# SHIELDS & PERPETUALS High Quality Timber



CC1668 330x260mm \$87.50



CC1788 370x320mm \$163.80



CC1411 395x300mm \$144.55



CC1667 410x315mm \$138.40



CC1666 380x280mm \$105.15



CC1739 300x260mm \$123.95



CC1524 300x225mm \$75.95



CC1789 270x225mm \$70.20

\*Once off logo set up fee of \$52.50 will apply for new logos not on our system.

Once your logo is on the system, it can be used on any of our products.



456 Churchill road Kilburn SA 5084 Phone: (08) 8262 9899

Email: satrophy@outlook.com

Website: www.trophyandbadge.com.au

## COLOUR PRINTED AWARDS EXCLUSIVE TO SA TROPHY & BADGE

### WOODEN AWARD WITH ACRYLIC INSERT



5078-53 AC ROSEWOOD Height 53cm 16 large side shields fitted \$268.20



5078-42 AC ROSEWOOD Height 42cm 16 medium side shields fitted \$171.40



5078-35 AC ROSEWOOD Height 35cm 14 medium side shields fitted \$153.00



6006-46 AC
ROSEWOOD
Height 46cm
\$189.40(no shields fitted)
As Perpetual
18 medium
side shields fitted
\$258.90



Heritage Shield - 400mm
PES-16-03 \*Holder optional for logo
LS16 - Shield Only

#### PRICE INCLUDES 50 LETTERS OF TEXT

Once off logo set up fee of \$52.50 will apply to new logos not on our system. Once your logo is on the system, it can be used on any of our products. An \$18.90 photo set up fee per photo will apply for using your own photo.



456 Churchill road Kilburn SA 5084 Phone: (08) 8262 9899 Email: satrophy@outlook.com Website: www.trophyandbadge.com.au



Prestige Cup Perpetual X3860 - 540mm



Windmill Timber Set X3868 - 460mm



Claremont Tiered Perpetual X3862 - 325mm



Crescent Wing X