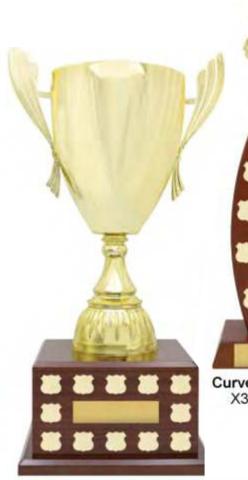

456 Churchill road Kilburn SA 5084 Phone: (08) 8262 9899 Email: satrophy@outlook.com Website: www.trophyandbadge.com.au

Prestige Cup Perpetual X3860 - 540mm

Windmill Timber Set X3868 - 460mm

Claremont Tiered Perpetual X3862 - 325mm