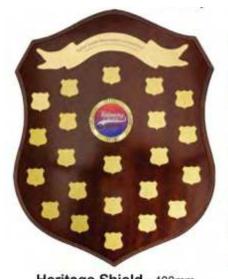

6006-46 AC
ROSEWOOD
Height 46cm
\$189.40(no shields fitted)
As Perpetual
18 medium
side shields fitted
\$258.90

Heritage Shield - 400mm
PES-16-03 \*Holder optional for logo
LS16 - Shield Only