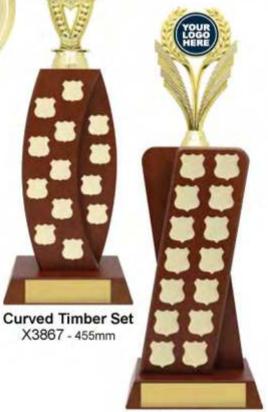

456 Churchill road Kilburn SA 5084 Phone: (08) 8262 9899 Email: satrophy@outlook.com Website: www.trophyandbadge.com.au

Prestige Cup Perpetual X3860 - 540mm

Windmill Timber Set X3868 - 460mm

Claremont Tiered Perpetual X3862 - 325mm