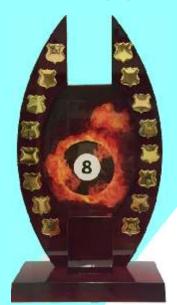

### WOODEN AWARD WITH ACRYLIC INSERT

5078-53 AC ROSEWOOD Height 53cm 16 large side shields fitted \$268.20

5078-42 AC ROSEWOOD Height 42cm 16 medium side shields fitted \$171.40

5078-35 AC ROSEWOOD Height 35cm 14 medium side shields fitted \$153.00

6006-46 AC
ROSEWOOD
Height 46cm
\$189.40(no shields fitted)
As Perpetual
18 medium
side shields fitted
\$258.90

Heritage Shield - 400mm
PES-16-03 \*Holder optional for logo
LS16 - Shield Only