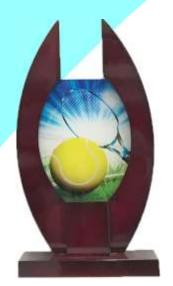

) 8262 9899

Email: satrophy@outlook.com

Website: www.trophyandbadge.com.au

# SHIELDS & PERPETUALS High Quality Timber



CC1668 330x260mm \$87.50



CC1788 370x320mm \$163.80



CC1411 395x300mm \$144.55



CC1667 410x315mm \$138.40



CC1666 380x280mm \$105.15



CC1739 300x260mm \$123.95



CC1524 300x225mm \$75.95



CC1789 270x225mm \$70.20

\*Once off logo set up fee of \$52.50 will apply for new logos not on our system.

Once your logo is on the system, it can be used on any of our products.



456 Churchill road Kilburn SA 5084 Phone: (08) 8262 9899

Email: satrophy@outlook.com

Website: www.trophyandbadge.com.au

## COLOUR PRINTED AWARDS EXCLUSIVE TO SA TROPHY & BADGE

### WOODEN AWARD WITH ACRYLIC INSERT



5078-53 AC ROSEWOOD Height 53cm 16 large side shields fitted \$268.20



5078-42 AC ROSEWOOD Height 42cm 16 medium side shields fitted \$171.40



5078-35 AC ROSEWOOD Height 35cm 14 medium side shields fitted \$153.00



6006-46 AC
ROSEWOOD
Height 46cm
\$189.40(no shields fitted)
As Perpetual
18 medium
side shields fitted
\$258.90



Heritage Shield - 400mm
PES-16-03 \*Holder optional for logo
LS16 - Shield Only

#### PRICE INCLUDES 50 LETTERS OF TEXT

Once off logo set up fee of \$52.50 will apply to new logos not on our system. Once your logo is on the system, it can be used on any of our products. An \$18.90 photo set up fee per photo will apply for using your own photo.



456 Churchill road Kilburn SA 5084 Phone: (08) 8262 9899 Email: satrophy@outlook.com Website: www.trophyandbadge.com.au



Prestige Cup Perpetual X3860 - 540mm



Windmill Timber Set X3