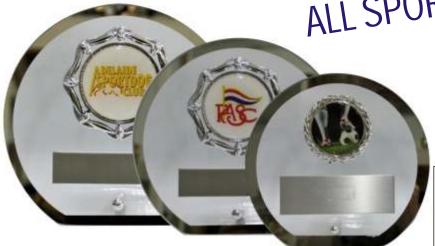

# ALL SPORTS COVERED

#### **LANDSCAPE**

1256/1LAND: 150x100mm \$28.85 1256/2LAND: 175x125mm \$31.30 1256/3LAND: 250x200mm \$54.30 50 Letters of text included in price

ALL SPORTS COVERED

#### **PORTRAIT**

1256/1PORT : 100x150mm \$28.85 1256/2PORT : 125x175mm \$31.30 1256/3PORT : 200x250mm \$54.30 50 Letters of text included in price

Email: satrophy@outlook.com Website: www.trophyandbadge.com.au

#### CIRCLE

1256/1CIRCLE-P: 130x140mm \$28.85 1256/2CIRCLE-P: 150x160mm \$31.30 1256/3CIRCLE-P: 170x180mm \$34.55 50 Letters of text included in price

ALL SPORTS COVERED