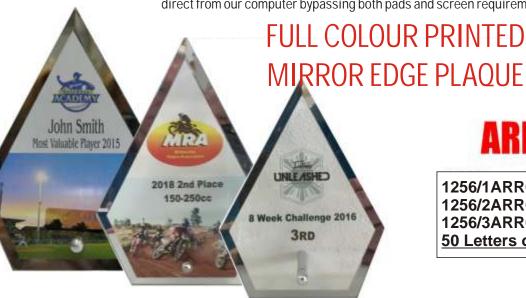

#### ARROW

1256/1ARROW-P: 160x120mm \$28.85 1256/2ARROW-P: 170x130mm \$31.30 1256/3ARROW-P: 185x135mm \$34.55 50 Letters of text included in price

**GOLD OR SILVER HOLDERS FITTED** 

1256/1ARROW-GH or SH: 120x160mm \$18.60 1256/2ARROW-GH or SH: 130x175mm \$20.00 1256/3ARROW-GH or SH: 140x190mm \$21.30