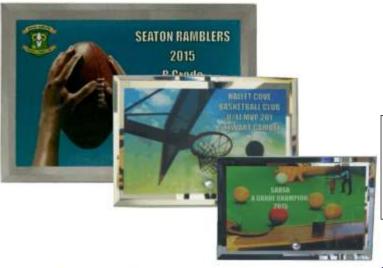

#### FULL COLOUR PRINTED MIRROR EDGE PLAQUE

SEASON TOBY WALLACE Joshua Saxby GRANT CARR

50 Letters of text included in price

#### FULL COLOUR PRINTED MIRROR EDGE PLAQUE

#### FULL COLOUR PRINTED MIRROR EDGE PLAQUE

2015 Mt
1st Prd

Na Heath
In recognition of Department for C,
11 Sept 2000

Lions Club of Rostrevor
Blackhill Challenge 2017
2nd Place Female Runner
Donated by John Gardnar Mir
Member for Martalia