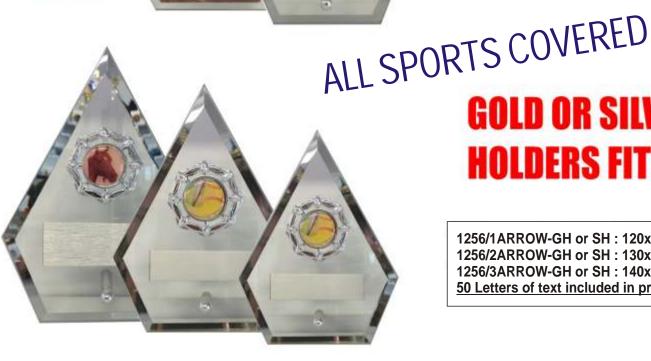

# ALL SPORTS COVERED

#### **GOLD OR SILVER HOLDERS FITTED**

1256/1ARCH-GH or SH: 120x160mm \$20.90 1256/2ARCH-GH or SH: 130x175mm \$23.60 1256/3ARCH-GH or SH: 140x190mm \$27.40 50 Letters of text included in price

Email: satrophy@outlook.com Website: www.trophyandbadge.com.au

#### ARROW

1256/1ARROW-P: 160x120mm \$28.85 1256/2ARROW-P: 170x130mm \$31.30 1256/3ARROW-P: 185x135mm \$34.55 50 Letters of text included in price

**GOLD OR SILVER HOLDERS FITTED** 

1256/1ARROW-GH or SH: 120x160mm \$18.60 1256/2ARROW-GH or SH: 130x175mm \$20.00 1256/3ARROW-GH or SH: 140x190mm \$21.30