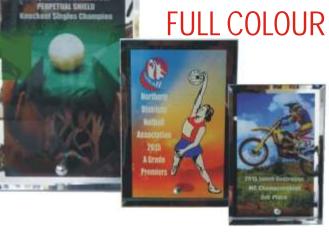

#### FULL COLOUR PRINTED MIRROR EDGE PLAQUE

SEASON TOBY WALLACE Joshua Saxby GRANT CARR

50 Letters of text included in price

#### FULL COLOUR PRINTED MIRROR EDGE PLAQUE

#### FULL COLOUR PRINTED MIRROR EDGE PLAQUE

2015 Mt
1st Prd

Na Heath
In recognition of Department for C,
11 Sept 2000

Lions Club of Rostrevor
Blackhill Challenge 2017
2nd Place Female Runner
Donated by John Gardnar Mir
Member for Martalia