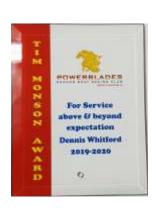

#### FULL COLOUR PRINTED MIRROR EDGE PLAQUE

SEASON TOBY WALLACE Joshua Saxby GRANT CARR

50 Letters of text included in price

#### FULL COLOUR PRINTED MIRROR EDGE PLAQUE

#### FULL COLOUR PRINTED MIRROR EDGE PLAQUE

2015 Mt
1st Prd

Na Heath
In recognition of Department for C,
11 Sept 2000

Lions Club of Rostrevor
Blackhill Challenge 2017
2nd Place Female Runner
Donated by John Gardnar Mir
Member for Martalia